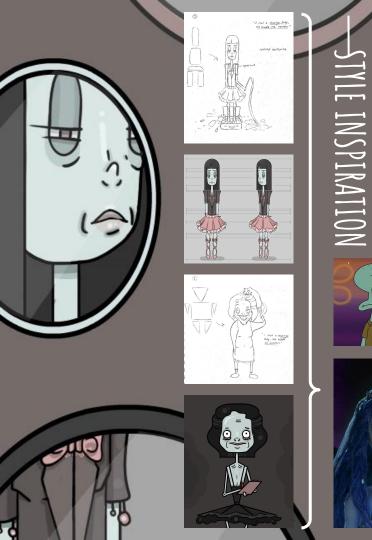

THROUGH CREATING THIS ANIMATION, I APPLIED A VARIETY OF THE SKILLS LEARNED IN BOTH UNITS, INCLUDING CHARACTER DESIGN, SOUND DESIGN, AND EXPERIMENTATION WITH COMPOSITION AND NARRATIVE THROUGH VARIOUS FORMS. THE PREVIOUS PROJECTS IN THIS UNIT REALLY HELPED ME TO FAMILIARISE MYSELF WITH THE PROGRAM, SPECIFICALLY THE "OBJECTS" ANIMATION. WHEN CREATING THE CHARACTERS, I TOOK INSPIRATION FROM THE ART STYLE USED IN SPONGEBOB AND TIM BURTON MOVIES, MIXING THICK LINE WORK WITH A MUTED COLOUR PALETTE. THROUGH EXPERIMENTING WITH DIFFERENT BLENDING MODES AND FOLEY, I WAS ABLE TO GET A LARGER RANGE OF EFFECTS WITHIN THE AUDIO AND VISUALS. OVERALL, I QUITE LIKE THE ART STYLE I DEVELOPED IN THIS FILM, HOWEVER, I THINK THE SOUND BECOMES QUITE CHOPPY AT SOME POINTS