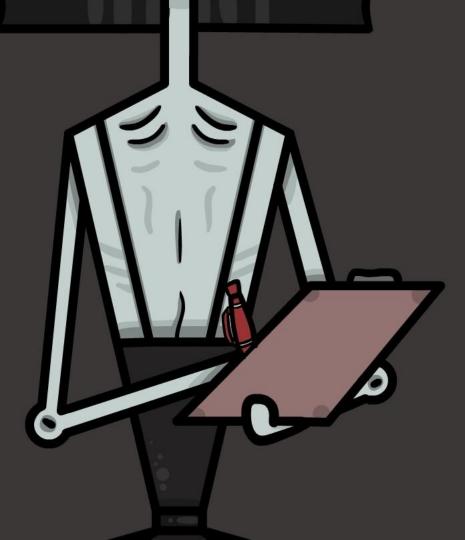

### 200 WORD ANALYSIS

"BEHIND THE CURTAIN" IS A FILM THAT REFLECTS ON THE NORMALISATION OF EATING DISORDERS IN THE ENTERTAINMENT INDUSTRY; SPECIFICALLY THE BALLET SECTOR. AS WOMEN, THROUGHOUT OUR LIVES, OUR BODIES ARE CONTINUOUSLY CRITIQUED BY THE MEDIA AS WELL AS THE PEOPLE SURROUNDING US, HENCE WHY THIS ISSUE IS SOMETHING I PARTICULARLY FEEL STRONGLY ABOUT. THE PLOT-LINE FOLLOWS MY CHARACTER "ANTOINETTE", OUTLINING THE VARIOUS HARDSHIPS SHE GOES THROUGH TO GAIN THE FORM EVERYONE DESIRES. THIS INCLUDES WEAKENED HAIR, ANXIETIES, LOSS OF FOCUS AND THE DECLINING HEALTH OF HER BODY AND MIND.

THROUGH CREATING THIS ANIMATION, I APPLIED A VARIETY OF THE SKILLS LEARNED IN BOTH UNITS, INCLUDING CHARACTER DESIGN, SOUND DESIGN, AND EXPERIMENTATION WITH COMPOSITION AND NARRATIVE THROUGH VARIOUS FORMS. THE PREVIOUS PROJECTS IN THIS UNIT REALLY HELPED ME TO FAMILIARISE MYSELF WITH THE PROGRAM, SPECIFICALLY THE "OBJECTS" ANIMATION. WHEN CREATING THE CHARACTERS, I TOOK INSPIRATION FROM THE ART STYLE USED IN SPONGEBOB AND TIM BURTON MOVIES, MIXING THICK LINE WORK WITH A MUTED COLOUR PALETTE. THROUGH EXPERIMENTING WITH DIFFERENT BLENDING MODES AND FOLEY, I WAS ABLE TO GET A LARGER RANGE OF EFFECTS WITHIN THE AUDIO AND VISUALS. OVERALL, I QUITE LIKE THE ART STYLE I DEVELOPED IN THIS FILM, HOWEVER, I THINK THE SOUND BECOMES QUITE CHOPPY AT SOME POINTS