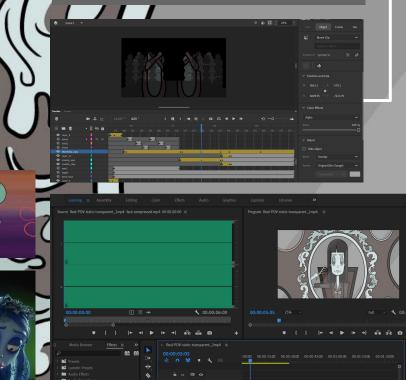

THROUGH CREATING THIS ANIMATION, I APPLIED A VARIETY OF THE SKILLS LEARNED IN BOTH UNITS, INCLUDING CHARACTER DESIGN, SOUND DESIGN, AND EXPERIMENTATION WITH COMPOSITION AND NARRATIVE THROUGH VARIOUS FORMS. THE PREVIOUS PROJECTS IN THIS UNIT REALLY HELPED ME TO FAMILIARISE MYSELF WITH THE PROGRAM, SPECIFICALLY THE "OBJECTS" ANIMATION. WHEN CREATING THE CHARACTERS, I TOOK INSPIRATION FROM THE ART STYLE USED IN SPONGEBOB AND TIM BURTON MOVIES, MIXING THICK LINE WORK WITH A MUTED COLOUR PALETTE. THROUGH EXPERIMENTING WITH DIFFERENT BLENDING MODES AND FOLEY, I WAS ABLE TO GET A LARGER RANGE OF EFFECTS WITHIN THE AUDIO AND VISUALS. OVERALL, I QUITE LIKE THE ART STYLE I DEVELOPED IN THIS FILM, HOWEVER, I THINK THE SOUND BECOMES QUITE CHOPPY AT SOME POINTS

- & MORE FROM Elsewhere

IN ORDER TO GET A MORE OMINOUS SOUND, I DISTORTED THEM ACCORDINGLY IN PREMIERE PRO

Flesh And Bone

-OTHER FILM RESEARCH