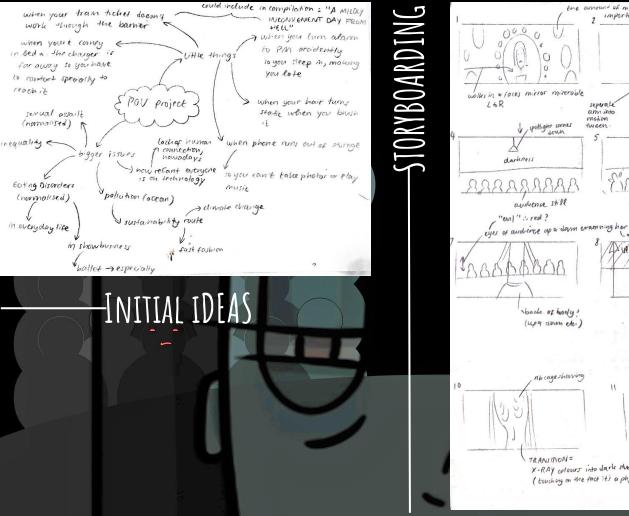

ILLS LEARNED IN BOTH UNITS, INCLUDING CHARACTER DESIGN, SOUND DESIGN, AND EXPERIMENTATION WITH COMPOSITION AND NARRATIVE THROUGH VARIOUS FORMS. THE PREVIOUS PROJECTS IN THIS UNIT REALLY HELPED ME TO FAMILIARISE MYSELF WITH THE PROGRAM, SPECIFICALLY THE "OBJECTS" ANIMATION. WHEN CREATING THE CHARACTERS, I TOOK INSPIRATION FROM THE ART STYLE USED IN SPONGEBOB AND TIM BURTON MOVIES, MIXING THICK LINE WORK WITH A MUTED COLOUR PALETTE. THROUGH EXPERIMENTING WITH DIFFERENT BLENDING MODES AND FOLEY, I WAS ABLE TO GET A LARGER RANGE OF EFFECTS WITHIN THE AUDIO AND VISUALS. OVERALL, I QUITE LIKE THE ART STYLE I DEVELOPED IN THIS FILM, HOWEVER, I THINK THE SOUND BECOMES QUITE CHOPPY AT SOME POINTS

<u>MYBLOG LINK:</u> https://larachannon.myblog.arts.ac.uk/2021/12/07/pov-project-behind-the-curtain/



reachit





EXPERIMENTATION WITH BLENDING MODES & COLOUR EFFECTS E.G. OVERLAY, INVERT



FOLEY SOUNDS: - PUSHING A CAN ON A HARD SURFACE - BRUSHING THROUGH A WASHING-UP BRUSH - DANGLING KEYS - MICROWAVE TIMER - CROWD IN RIOT

- & MORE FROM Elsewhere

IN ORDER TO GET A MORE OMINOUS SOUND, I DISTORTED THEM ACCORDINGLY IN PREMIERE PRO



Flesh And Bone

-OTHER FILM RESEARCH



#### To the Bone

**BEHIND THE CURTAIN BEHIND THE CURTAIN BEHIND THE CURTAIN** 



## FONT AND FORMAT EXPLORATION-



### HITLE BRAINSTORMING