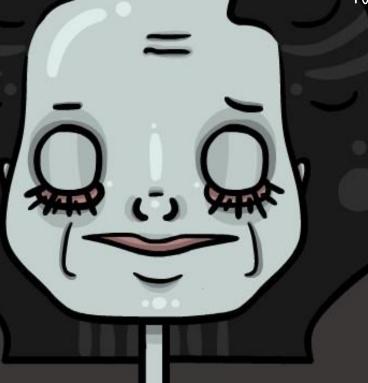

### 200 WORD ANALYSIS

"BEHIND THE CURTAIN" IS A FILM THAT REFLECTS ON THE NORMALISATION OF EATING DISORDERS IN THE ENTERTAINMENT INDUSTRY; SPECIFICALLY THE BALLET SECTOR. AS WOMEN, THROUGHOUT OUR LIVES, OUR BODIES ARE CONTINUOUSLY CRITIQUED BY THE MEDIA AS WELL AS THE PEOPLE SURROUNDING US, HENCE WHY THIS ISSUE IS SOMETHING I PARTICULARLY FEEL STRONGLY ABOUT. THE PLOT-LINE FOLLOWS MY CHARACTER "ANTOINETTE", OUTLINING THE VARIOUS HARDSHIPS SHE GOES THROUGH TO GAIN THE FORM EVERYONE DESIRES. THIS INCLUDES WEAKENED HAIR, ANXIETIES, LOSS OF FOCUS AND THE DECLINING HEALTH OF HER BODY AND MIND.

THROUGH CREATING THIS ANIMATION, I APPLIED A VARIETY OF THE SKILLS LEARNED IN BOTH UNITS, INCLUDING CHARACTER DESIGN, SOUND DESIGN, AND EXPERIMENTATION WITH COMPOSITION AND NARRATIVE THROUGH VARIOUS FORMS. THE PREVIOUS PROJECTS IN THIS UNIT REALLY HELPED ME TO FAMILIARISE MYSELF WITH THE PROGRAM, SPECIFICALLY THE "OBJECTS" ANIMATION. WHEN CREATING THE CHARACTERS, I TOOK INSPIRATION FROM THE ART STYLE USED IN SPONGEBOB AND TIM BURTON MOVIES, MIXING THICK LINE WORK WITH A MUTED COLOUR PALETTE. THROUGH EXPERIMENTING WITH DIFFERENT BLENDING MODES AND FOLEY, I WAS ABLE TO GET A LARGER RANGE OF EFFECTS WITHIN THE AUDIO AND VISUALS. OVERALL, I QUITE LIKE THE ART STYLE I DEVELOPED IN THIS FILM, HOWEVER, I THINK THE SOUND BECOMES QUITE CHOPPY AT SOME POINTS