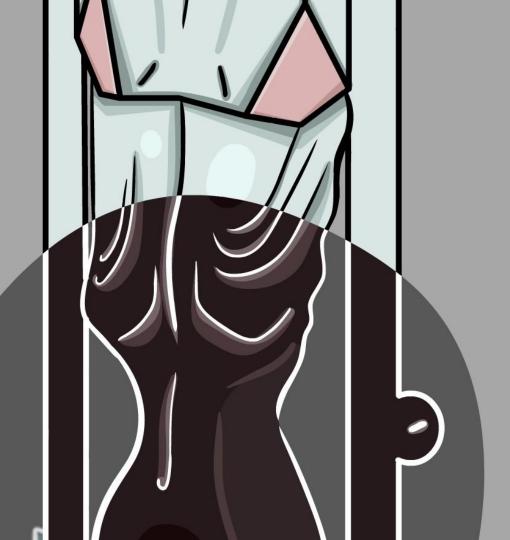

### 200 WORD ANALYSIS

"BEHIND THE CURTAIN" IS A FILM THAT REFLECTS ON THE NORMALISATION OF EATING DISORDERS IN THE ENTERTAINMENT INDUSTRY; SPECIFICALLY THE BALLET SECTOR. AS WOMEN, THROUGHOUT OUR LIVES, OUR BODIES ARE CONTINUOUSLY CRITIQUED BY THE MEDIA AS WELL AS THE PEOPLE SURROUNDING US, HENCE WHY THIS ISSUE IS SOMETHING I PARTICULARLY FEEL STRONGLY ABOUT. THE PLOT-LINE FOLLOWS MY CHARACTER "ANTOINETTE", OUTLINING THE VARIOUS HARDSHIPS SHE GOES THROUGH TO GAIN THE FORM EVERYONE DESIRES. THIS INCLUDES WEAKENED HAIR, ANXIETIES, LOSS OF FOCUS AND THE DECLINING HEALTH OF HER BODY AND MIND.

THROUGH CREATING THIS ANIMATION, I APPLIED A VARIETY OF THE SKILLS LEARNED IN BOTH UNITS, INCLUDING CHARACTER DESIGN, SOUND DESIGN, AND EXPERIMENTATION WITH COMPOSITION AND NARRATIVE THROUGH VARIOUS FORMS. THE PREVIOUS PROJECTS IN THIS UNIT REALLY HELPED ME TO FAMILIARISE MYSELF WITH THE PROGRAM, SPECIFICALLY THE "OBJECTS" ANIMATION. WHEN CREATING THE CHARACTERS, I TOOK INSPIRATION FROM THE ART STYLE USED IN SPONGEBOB AND TIM BURTON MOVIES, MIXING THICK LINE WORK WITH A MUTED COLOUR PALETTE. THROUGH EXPERIMENTING WITH DIFFERENT BLENDING MODES AND FOLEY, I WAS ABLE TO GET A LARGER RANGE OF EFFECTS WITHIN THE AUDIO AND VISUALS. OVERALL, I QUITE LIKE THE ART STYLE I DEVELOPED IN THIS FILM, HOWEVER, I THINK THE SOUND BECOMES QUITE CHOPPY AT SOME POINTS