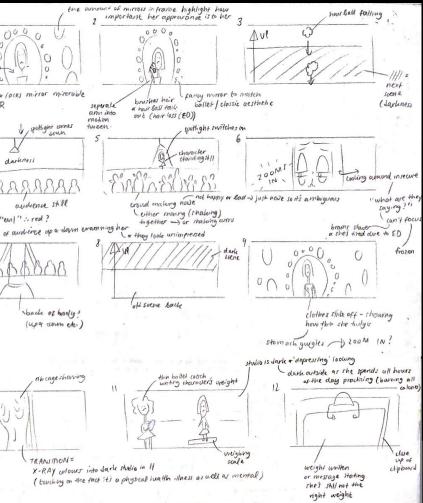

D IN BOTH UNITS, INCLUDING CHARACTER DESIGN, SOUND DESIGN, AND EXPERIMENTATION WITH COMPOSITION AND NARRATIVE THROUGH VARIOUS FORMS. THE PREVIOUS PROJECTS IN THIS UNIT REALLY HELPED ME TO FAMILIARISE MYSELF WITH THE PROGRAM, SPECIFICALLY THE "OBJECTS" ANIMATION. WHEN CREATING THE CHARACTERS, I TOOK INSPIRATION FROM THE ART STYLE USED IN SPONGEBOB AND TIM BURTON MOVIES, MIXING THICK LINE WORK WITH A MUTED COLOUR PALETTE. THROUGH EXPERIMENTING WITH DIFFERENT BLENDING MODES AND FOLEY, I WAS ABLE TO GET A LARGER RANGE OF EFFECTS WITHIN THE AUDIO AND VISUALS. OVERALL, I QUITE LIKE THE ART STYLE I DEVELOPED IN THIS FILM, HOWEVER, I THINK THE SOUND BECOMES QUITE CHOPPY AT SOME POINTS

<u>MYBLOG LINK:</u> https://larachannon.myblog.arts.ac.uk/2021/12/07/pov-project-behind-the-curtain/



reachit





EXPERIMENTATION WITH BLENDING MODES & COLOUR EFFECTS E.G. OVERLAY, INVERT



FOLEY SOUNDS: - PUSHING A CAN ON A HARD SURFACE - BRUSHING THROUGH A WASHING-UP BRUSH - DANGLING KEYS - MICROWAVE TIMER - CROWD IN RIOT

- & MORE FROM Elsewhere

IN ORDER TO GET A MORE OMINOUS SOUND, I DISTORTED THEM ACCORDINGLY IN PREMIERE PRO



Flesh And Bone

-OTHER FILM RESEARCH



#### To the Bone

**BEHIND THE CURTAIN BEHIND THE CURTAIN BEHIND THE CURTAIN** 



## FONT AND FORMAT EXPLORATION-



### HITLE BRAINSTORMING